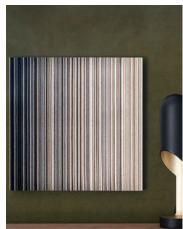

#### Reeds

Content: 100% Wool Design Felt + Akustika 10 Substrate (60%

post-consumer recycled content)

Groove Options: Akustika Grooves, Felt: Grooves

**Panel Size:** 4'-0" x 9'-8" (121.9 x 294.6 cm)

Thickness: Akustika Grooves: 1/2 in (13 mm), Felt Grooves: 3/4

in (18 mm)

Environmental: 100% Wool Design Felt is 100% biodegradable/

compostable and Akustika 10 contains minimum 60% post-

consumer recycled content and is 100% recyclable

Contains no formaldehyde, 100% VOC free, no chemical irritants,

and free of harmful substances

100% Wool Design Felt and Akustika 10 contribute to LEED©