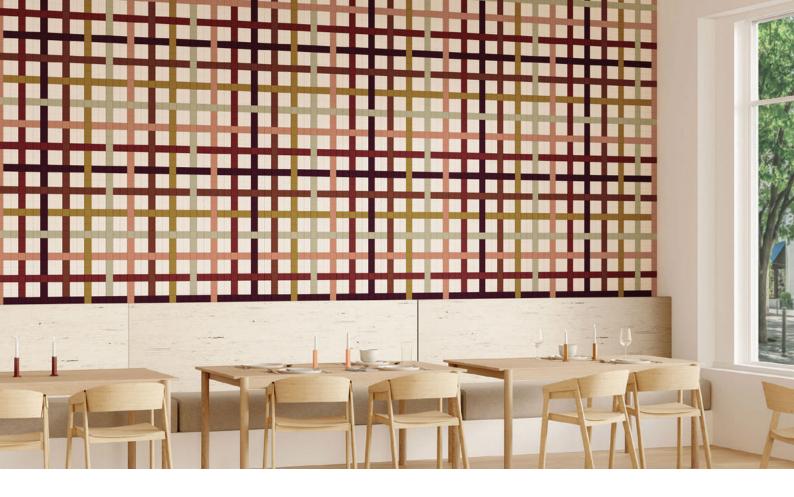

# **Twill**

Designer: Kelly Harris Smith

Content: 100% Wool Design Felt + Akustika Substrate (60%

post-consumer recycled content)

**Tile Size:** 1'-0" x 1'-0" (30.5 x 30.5 cm)

Thickness: 3/4 in (19 mm)

Environmental: 100% Wool Design Felt is 100% biodegradable/

compostable and Akustika 10 contains minimum 60% post-

consumer recycled content and is 100% recyclable

Contains no formaldehyde, 100% VOC free, no chemical irritants,

and free of harmful substances

100% Wool Design Felt and Akustika 10 contribute to LEED©