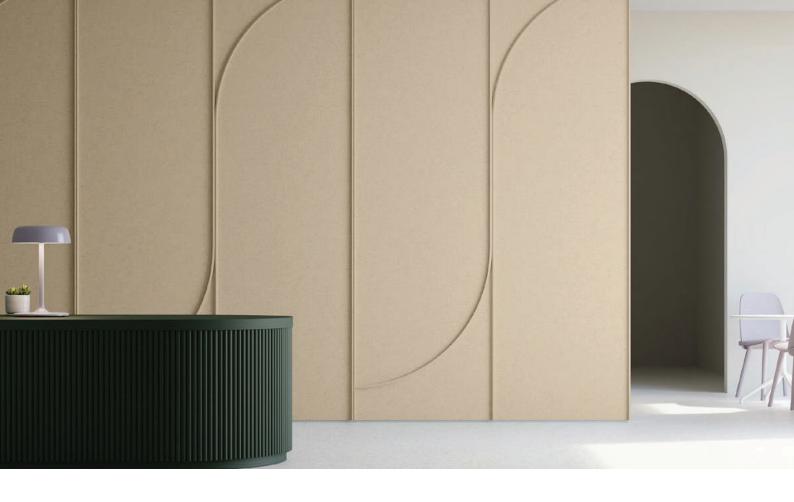

## Rise

**Designer:** Submaterial

Content: 100% Wool Design Felt + Akustika 10 Substrate (60%

post-consumer recycled content)

**Maximum Panel Size:** 2'-10" x 9'-8" (86.4 x 294.6 cm)

**Thickness:** 1 1/4 in (32 mm) (includes Z-Clips) **Color Options:** 1-Color or 2-Color per wall

Environmental: 100% Wool Design Felt is 100% biodegradable/

compostable and Akustika 10 contains minimum 60% post-

consumer recycled content and is 100% recyclable

Contains no formaldehyde, 100% VOC free, no chemical irritants,

and free of harmful substances

100% Wool Design Felt and Akustika 10 contribute to LEED©