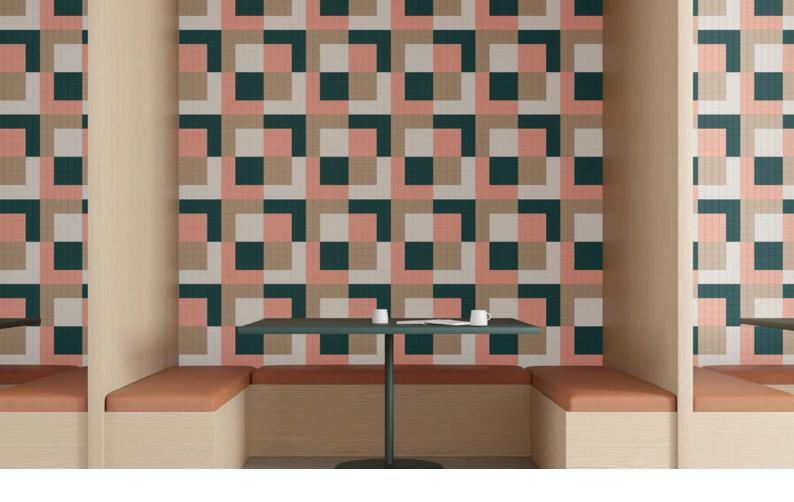

# Checker

Designer: Kelly Harris Smith

Content: 100% Wool Design Felt + Akustika Substrate (60%

post-consumer recycled content)

**Tile Size:** 1'-0" x 1'-0" (30.5 x 30.5 cm)

Thickness: 3/4 in (19 mm)

Environmental: 100% Wool Design Felt is 100% biodegradable/

compostable and Akustika contains minimum 60% post-

consumer recycled content and is 100% recyclable

Contains no formaldehyde, 100% VOC free, no chemical irritants,

and free of harmful substances

100% Wool Design Felt and Akustika 10 contribute to LEED©