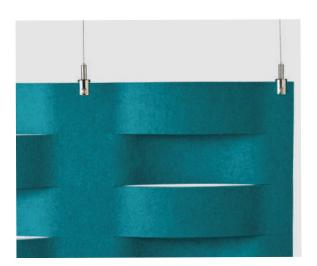

## **Tide**

Designer: Mia Cullin

Content: 100% Wool Design Felt + Akustika 10 Substrate (60%

post-consumer recycled content)

Panel Sizes: Approx. 4'-0" x 5'-0" (124.5 x 153.7 cm)

**Thickness:** 3 1/2 in (8.9 cm)

**Environmental:** 100% Wool Design Felt is 100% biodegradable/

compostable and Akustika 10 contains minimum 60% post-

consumer recycled content and is 100% recyclable

Contains no formaldehyde, no chemical irritants, and free of