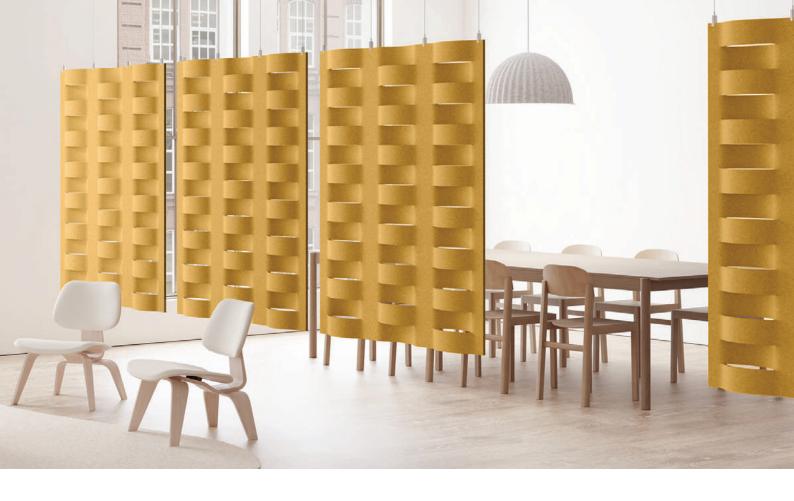

## **Tide**

Designer: Mia Cullin

Content: 100% Wool Design Felt + Akustika 10 Substrate (60%

post-consumer recycled content)

Panel Sizes: Approx. 4'-0" x 5'-0" (124.5 x 153.7 cm)

**Thickness:** 3 1/2 in (8.9 cm)

**Environmental:** 100% Wool Design Felt is 100% biodegradable/

compostable and Akustika 10 contains minimum 60% post-

consumer recycled content and is 100% recyclable

Contains no formaldehyde, no chemical irritants, and free of