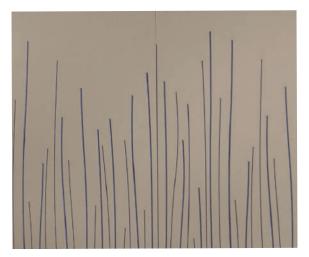

## Rise

**Designer:** Submaterial

Content: 100% Wool Design Felt + Akustika 10 Substrate (60%

post-consumer recycled content)

**Maximum Panel Size:** 2'-10" x 9'-8" (86.4 x 294.6 cm)

**Thickness:** 1 1/4 in (32 mm) (includes Z-Clips) **Color Options:** 1-Color or 2-Color per wall

Environmental: 100% Wool Design Felt is 100% biodegradable/

compostable and Akustika 10 contains minimum 60% post-

consumer recycled content and is 100% recyclable

Contains no formaldehyde, 100% VOC free, no chemical irritants,

and free of harmful substances

100% Wool Design Felt and Akustika 10 contribute to LEED©