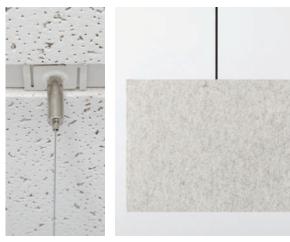

## **Tide**

Designer: Mia Cullin

Content: 100% Wool Design Felt + Akustika 10 Substrate (60%

post-consumer recycled content)

Panel Sizes: Approx. 4'-0" x 5'-0" (124.5 x 153.7 cm)

**Thickness:** 3 1/2 in (8.9 cm)

**Environmental:** 100% Wool Design Felt is 100% biodegradable/

compostable and Akustika 10 contains minimum 60% post-

consumer recycled content and is 100% recyclable

Contains no formaldehyde, no chemical irritants, and free of