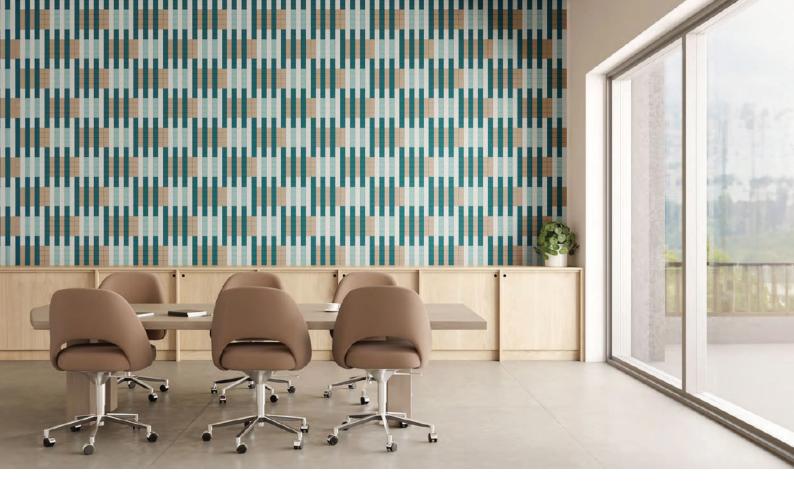

# Checker

Designer: Kelly Harris Smith

Content: 100% Wool Design Felt + Akustika Substrate (60%

post-consumer recycled content)

**Tile Size:** 1'-0" x 1'-0" (30.5 x 30.5 cm)

Thickness: 3/4 in (19 mm)

Environmental: 100% Wool Design Felt is 100% biodegradable/

compostable and Akustika contains minimum 60% post-

consumer recycled content and is 100% recyclable

Contains no formaldehyde, 100% VOC free, no chemical irritants,

and free of harmful substances

100% Wool Design Felt and Akustika 10 contribute to LEED©