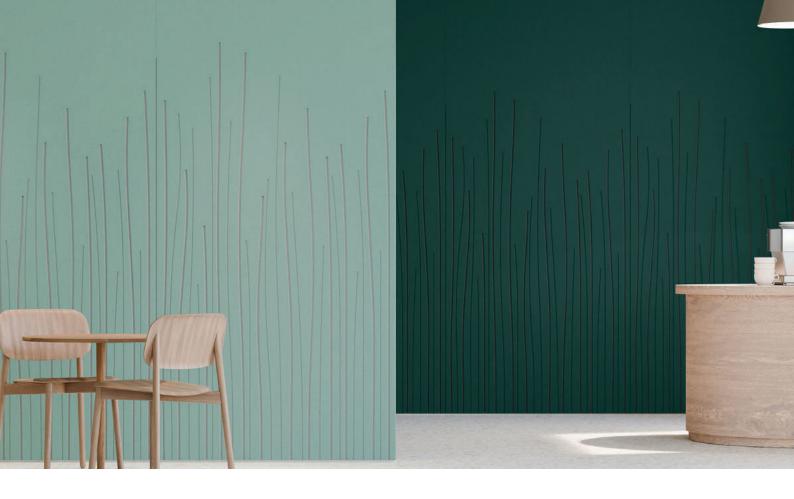

#### Reeds

Content: 100% Wool Design Felt + Akustika 10 Substrate (60%

post-consumer recycled content)

Groove Options: Akustika Grooves, Felt: Grooves

**Panel Size:** 4'-0" x 9'-8" (121.9 x 294.6 cm)

Thickness: Akustika Grooves: 1/2 in (13 mm), Felt Grooves: 3/4

in (18 mm)

Environmental: 100% Wool Design Felt is 100% biodegradable/

compostable and Akustika 10 contains minimum 60% post-

consumer recycled content and is 100% recyclable

Contains no formaldehyde, 100% VOC free, no chemical irritants,

and free of harmful substances

100% Wool Design Felt and Akustika 10 contribute to LEED©