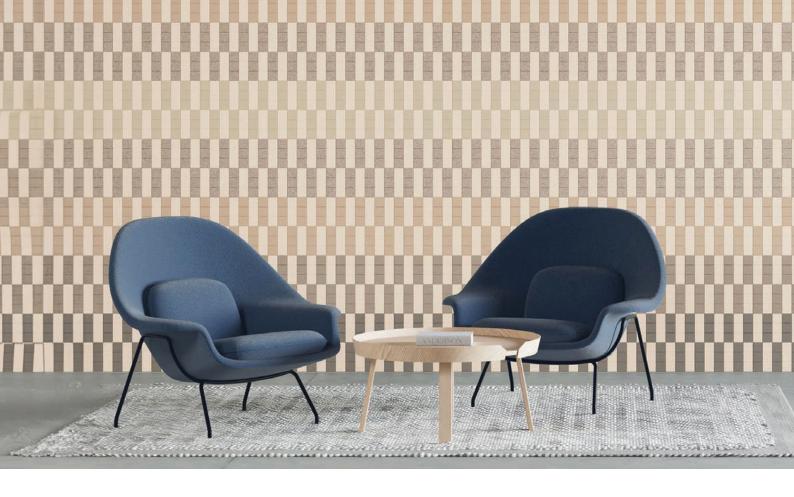

# **Twill**

Designer: Kelly Harris Smith

Content: 100% Wool Design Felt + Akustika Substrate (60%

post-consumer recycled content)

**Tile Size:** 1'-0" x 1'-0" (30.5 x 30.5 cm)

Thickness: 3/4 in (19 mm)

Environmental: 100% Wool Design Felt is 100% biodegradable/

compostable and Akustika 10 contains minimum 60% post-

consumer recycled content and is 100% recyclable

Contains no formaldehyde, 100% VOC free, no chemical irritants,

and free of harmful substances

100% Wool Design Felt and Akustika 10 contribute to LEED©