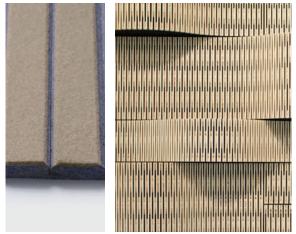

#### Reeds

Content: 100% Wool Design Felt + Akustika 10 Substrate (60%

post-consumer recycled content)

Groove Options: Akustika Grooves, Felt: Grooves

**Panel Size:** 4'-0" x 9'-8" (121.9 x 294.6 cm)

Thickness: Akustika Grooves: 1/2 in (13 mm), Felt Grooves: 3/4

in (18 mm)

Environmental: 100% Wool Design Felt is 100% biodegradable/

compostable and Akustika 10 contains minimum 60% post-

consumer recycled content and is 100% recyclable

Contains no formaldehyde, 100% VOC free, no chemical irritants,