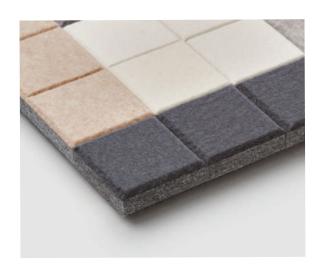

# **Custom Mosaik**

**Designer:** Artaic

Content: 100% Wool Design Felt + Akustika Substrate (60%

post-consumer recycled content)

**Tile Size:** 1'-0" x 1'-0" (30.5 x 30.5 cm)

Thickness: 3/4 in (19 mm)

**Environmental:** 100% Wool Design Felt is 100% biodegradable/

compostable and Akustika 10 contains minimum 60% post-

consumer recycled content and is 100% recyclable

Contains no formaldehyde, 100% VOC free, no chemical irritants,

and free of harmful substances

100% Wool Design Felt and Akustika 10 contribute to LEED©