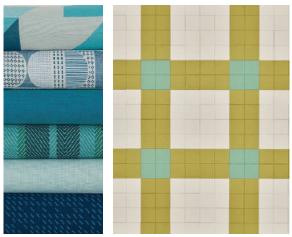

# Checker

Designer: Kelly Harris Smith

Content: 100% Wool Design Felt + Akustika Substrate (60%

post-consumer recycled content)

**Tile Size:** 1'-0" x 1'-0" (30.5 x 30.5 cm)

Thickness: 3/4 in (19 mm)

Environmental: 100% Wool Design Felt is 100% biodegradable/

compostable and Akustika contains minimum 60% post-

consumer recycled content and is 100% recyclable

Contains no formaldehyde, 100% VOC free, no chemical irritants,

and free of harmful substances

100% Wool Design Felt and Akustika 10 contribute to LEED©