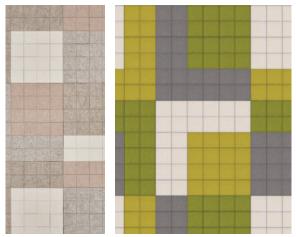

# Gingham

Designer: Kelly Harris Smith

Content: 100% Wool Design Felt + Akustika Substrate (60%

post-consumer recycled content)

**Tile Size:** 1'-0" x 1'-0" (30.5 x 30.5 cm)

Thickness: 3/4 in (19 mm)

**Environmental:** 100% Wool Design Felt is 100% biodegradable/

compostable and Akustika 10 contains minimum 60% post-

consumer recycled content and is 100% recyclable

Contains no formaldehyde, 100% VOC free, no chemical irritants,

and free of harmful substances

100% Wool Design Felt and Akustika 10 contribute to LEED©