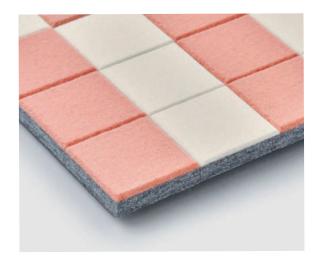

# Checker

Designer: Kelly Harris Smith

Content: 100% Wool Design Felt + Akustika Substrate (60%

post-consumer recycled content)

**Tile Size:** 1'-0" x 1'-0" (30.5 x 30.5 cm)

Thickness: 3/4 in (19 mm)

Environmental: 100% Wool Design Felt is 100% biodegradable/

compostable and Akustika contains minimum 60% post-

consumer recycled content and is 100% recyclable

Contains no formaldehyde, 100% VOC free, no chemical irritants,

and free of harmful substances

100% Wool Design Felt and Akustika 10 contribute to LEED©