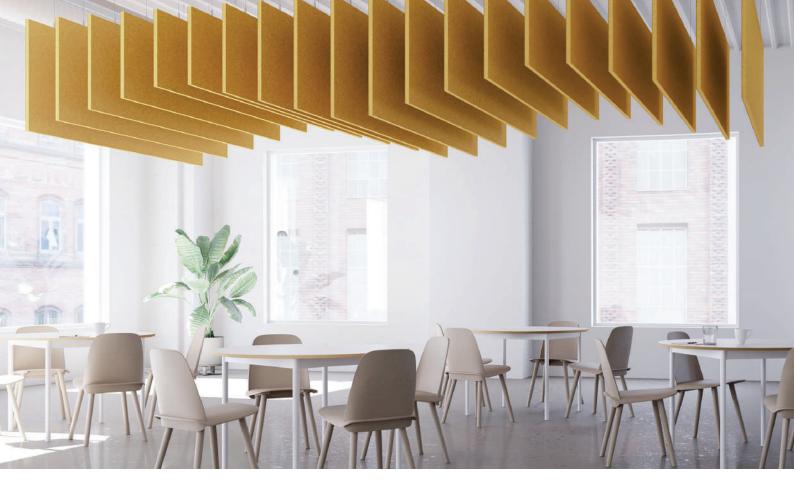

## Akustika 25 Baffle

Content: 100% Wool Design Felt + Akustika 25 Substrate (60%

pre-consumer recycled content)

Panel Sizes: Minimum: 1 sq ft (0.09 sq m)

**Maximum for Suspended:** 4'-0" x 8'-0" (121.9 x 243.8 cm) **Maximum for Ceiling Mounted:** 1'-6" x 8'-0" (45.7 x 243.8 cm)

**Thickness:** 1 1/4 in (31 mm)

Environmental: 100% Wool Design Felt is 100% biodegradable/

compostable and Akustika 25 contains minimum 60% pre-

consumer recycled content and is 100% recyclable

Contains no formaldehyde, no chemical irritants, and free of