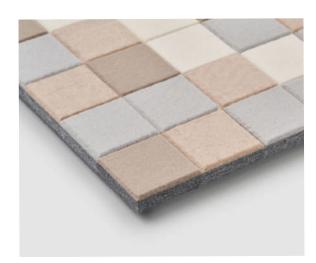

# Checker

Designer: Kelly Harris Smith

Content: 100% Wool Design Felt + Akustika Substrate (60%

post-consumer recycled content)

**Tile Size:** 1'-0" x 1'-0" (30.5 x 30.5 cm)

Thickness: 3/4 in (19 mm)

Environmental: 100% Wool Design Felt is 100% biodegradable/

compostable and Akustika contains minimum 60% post-

consumer recycled content and is 100% recyclable

Contains no formaldehyde, 100% VOC free, no chemical irritants,

and free of harmful substances

100% Wool Design Felt and Akustika 10 contribute to LEED©

# Gingham

Designer: Kelly Harris Smith

Content: 100% Wool Design Felt + Akustika Substrate (60%

post-consumer recycled content)

**Tile Size:** 1'-0" x 1'-0" (30.5 x 30.5 cm)

Thickness: 3/4 in (19 mm)

**Environmental:** 100% Wool Design Felt is 100% biodegradable/

compostable and Akustika 10 contains minimum 60% post-

consumer recycled content and is 100% recyclable

Contains no formaldehyde, 100% VOC free, no chemical irritants,

and free of harmful substances

100% Wool Design Felt and Akustika 10 contribute to LEED©