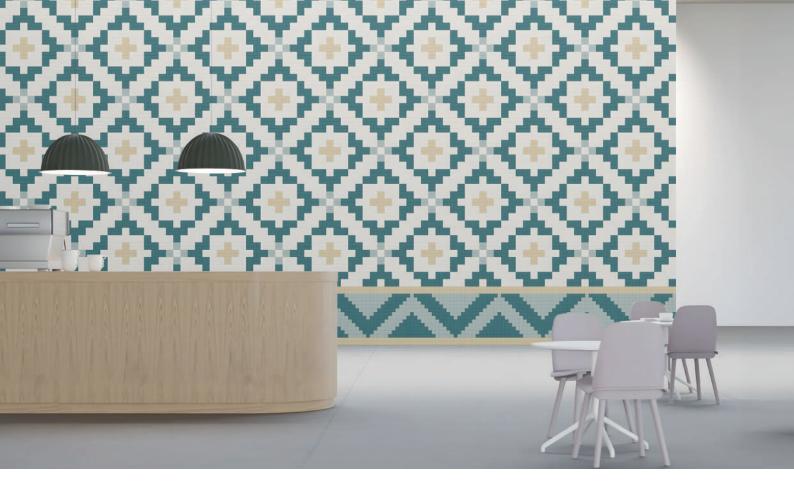

# **Custom Mosaik**

**Designer:** Artaic

Content: 100% Wool Design Felt + Akustika Substrate (60%

post-consumer recycled content)

**Tile Size:** 1'-0" x 1'-0" (30.5 x 30.5 cm)

Thickness: 3/4 in (19 mm)

**Environmental:** 100% Wool Design Felt is 100% biodegradable/

compostable and Akustika 10 contains minimum 60% post-

consumer recycled content and is 100% recyclable

Contains no formaldehyde, 100% VOC free, no chemical irritants,

and free of harmful substances

100% Wool Design Felt and Akustika 10 contribute to LEED©