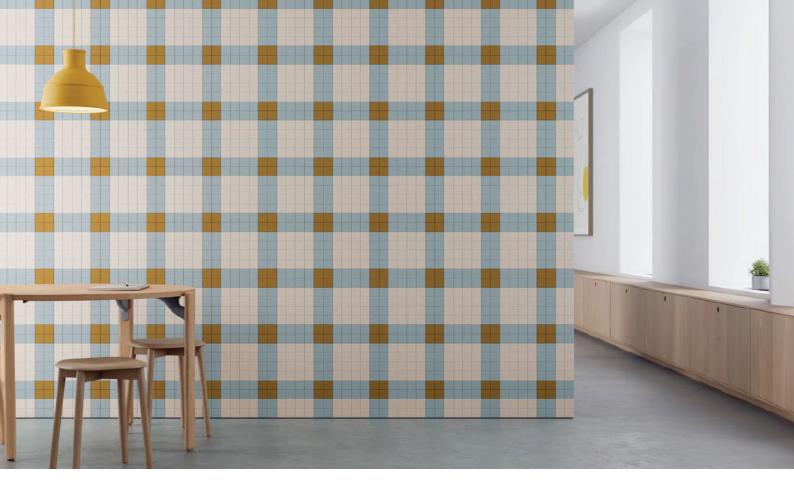

# Gingham

Designer: Kelly Harris Smith

Content: 100% Wool Design Felt + Akustika Substrate (60%

post-consumer recycled content)

**Tile Size:** 1'-0" x 1'-0" (30.5 x 30.5 cm)

Thickness: 3/4 in (19 mm)

**Environmental:** 100% Wool Design Felt is 100% biodegradable/

compostable and Akustika 10 contains minimum 60% post-

consumer recycled content and is 100% recyclable

Contains no formaldehyde, 100% VOC free, no chemical irritants,

and free of harmful substances

100% Wool Design Felt and Akustika 10 contribute to LEED©