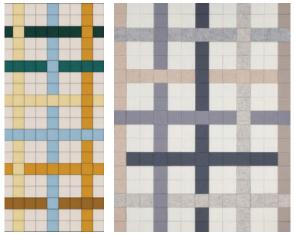

# Checker

Designer: Kelly Harris Smith

Content: 100% Wool Design Felt + Akustika Substrate (60%

post-consumer recycled content)

**Tile Size:** 1'-0" x 1'-0" (30.5 x 30.5 cm)

Thickness: 3/4 in (19 mm)

Environmental: 100% Wool Design Felt is 100% biodegradable/

compostable and Akustika contains minimum 60% post-

consumer recycled content and is 100% recyclable

Contains no formaldehyde, 100% VOC free, no chemical irritants,

and free of harmful substances

100% Wool Design Felt and Akustika 10 contribute to LEED©

# Gingham

Designer: Kelly Harris Smith

Content: 100% Wool Design Felt + Akustika Substrate (60%

post-consumer recycled content)

**Tile Size:** 1'-0" x 1'-0" (30.5 x 30.5 cm)

Thickness: 3/4 in (19 mm)

**Environmental:** 100% Wool Design Felt is 100% biodegradable/

compostable and Akustika 10 contains minimum 60% post-

consumer recycled content and is 100% recyclable

Contains no formaldehyde, 100% VOC free, no chemical irritants,

and free of harmful substances

100% Wool Design Felt and Akustika 10 contribute to LEED©