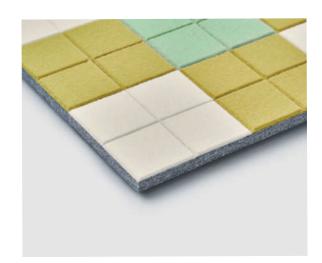

compostable and Akustika contains minimum 60% post-

consumer recycled content and is 100% recyclable

Contains no formaldehyde, 100% VOC free, no chemical irritants,

and free of harmful substances

100% Wool Design Felt and Akustika 10 contribute to LEED©









# Gingham

Designer: Kelly Harris Smith

Content: 100% Wool Design Felt + Akustika Substrate (60%

post-consumer recycled content)

**Tile Size:** 1'-0" x 1'-0" (30.5 x 30.5 cm)

Thickness: 3/4 in (19 mm)

**Environmental:** 100% Wool Design Felt is 100% biodegradable/

compostable and Akustika 10 contains minimum 60% post-

consumer recycled content and is 100% recyclable

Contains no formaldehyde, 100% VOC free, no chemical irritants,

and free of harmful substances

100% Wool Design Felt and Akustika 10 contribute to LEED©









# **Twill**

Designer: Kelly Harris Smith

Content: 100% Wool Design Felt + Akustika Substrate (60%

post-consumer recycled content)

**Tile Size:** 1'-0" x 1'-0" (30.5 x 30.5 cm)

Thickness: 3/4 in (19 mm)

Environmental: 100% Wool Design Felt is 100% biodegradable/

compostable and Akustika 10 contains minimum 60% post-

consumer recycled content and is 100% recyclable

Contains no formaldehyde, 100% VOC free, no chemical irritants,

and free of harmful substances

100% Wool Design Felt and Akustika 10 contribute to LEED©









## Waffle

Designer: Kelly Harris Smith

Content: 100% Wool Design Felt + Akustika Substrate (60%

post-consumer recycled content)

**Tile Size:** 1'-0" x 1'-0" (30.5 x 30.5 cm)

Thickness: 3/4 in (19 mm)

**Environmental:** 100% Wool Design Felt is 100